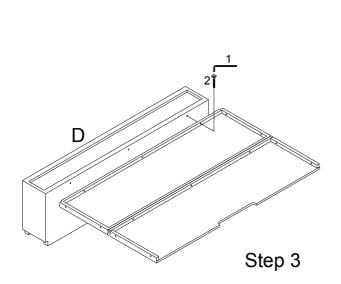

### Assembly Procedure: (Please follow the sketches below.)

- **Step 1:** Unpack, inspect, and read assembly instruction carefully. Lay out the parts and hardware. Make sure the quantity of each is correct.
- **Step 2:** Connect the upper back panel (B) to the lower back panel (C) with allen head bolts (2) using allen wrench (1) from hardware pack (K).
- **Step 3:** Attach the hutch top (D) to the upper back panel (B) with allen head bolts (2) using allen wrench (1) from hardware pack (K).
- **Step 4:** Connect lower back panel (C), upper back panel (B) and hutch top (D) to left pier panel (E) and right pier panel (F) with allen head bolts (2) using allen wrench (1).
- **Step 5**: Assemble the shelves (G) to console (A) with shelf pin (3) and wood screws (4) using screwdriver (not provided).
- **Step 6:** Disregard this step when hutch is not in use. Put the hutch onto console (A) with mending plates (6), wood screws (5) by screw driver (Not provided). Adjust the levelers if nessesary.
- **Step 7:** Assemble the shelves (H) to bookcase (I & J) with shelf pin (3) and wood screws (4) using screwdriver (not provided). Move the bookcase close to the console. Adjust the levelers to make them aligned.