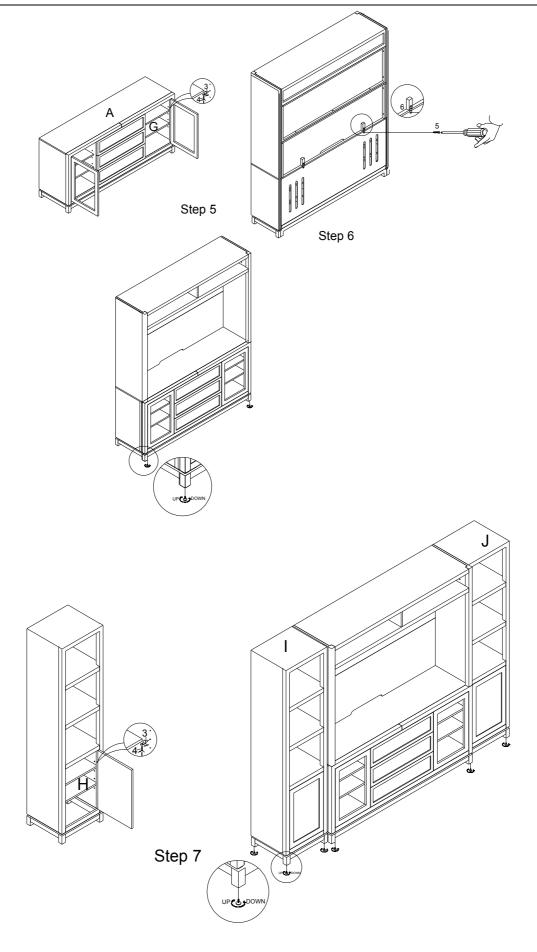

### Assembly Procedure: (Please follow the sketches below.)

- **Step 1:** Unpack, inspect, and read assembly instruction carefully. Lay out the parts and hardware. Make sure the quantity of each is correct.
- **Step 2:** Connect the upper back panel (B) to the lower back panel (C) with allen head bolts (2) using allen wrench (1) from hardware pack (K).
- **Step 3:** Attach the hutch top (D) to the upper back panel (B) with allen head bolts (2) using allen wrench (1) from hardware pack (K).
- **Step 4:** Connect lower back panel (C), upper back panel (B) and hutch top (D) to left pier panel (E) and right pier panel (F) with allen head bolts (2) using allen wrench (1).
- **Step 5**: Assemble the shelves (G) to console (A) with shelf pin (3) and wood screws (4) using screwdriver (not provided).
- **Step 6:** Disregard this step when hutch is not in use. Put the hutch onto console (A) with mending plates (6), wood screws (5) by screw driver (Not provided). Adjust the levelers if nessesary.
- **Step 7:** Assemble the shelves (H) to bookcase (I & J) with shelf pin (3) and wood screws (4) using screwdriver (not provided). Move the bookcase close to the console. Adjust the levelers to make them aligned.