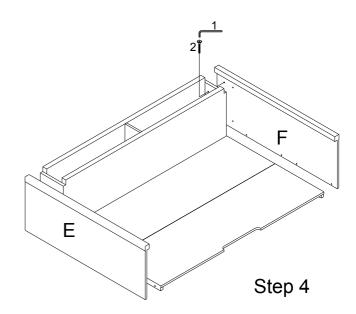

### Assembly Procedure: (Please follow the sketches below.)

- **Step 1:** Unpack, inspect, and read assembly instruction carefully. Lay out the parts and hardware. Make sure the quantity of each is correct.
- **Step 2:** Connect the upper back panel (B) to the lower back panel (C) with allen head bolts (2) using allen wrench (1) from hardware pack (K).
- **Step 3:** Attach the hutch top (D) to the upper back panel (B) with allen head bolts (2) using allen wrench (1) from hardware pack (K).
- **Step 4:** Connect lower back panel (C), upper back panel (B) and hutch top (D) to left pier panel (E) and right pier panel (F) with allen head bolts (2) using allen wrench (1).
- **Step 5**: Assemble the shelves (G) to console (A) with shelf pin (3) and wood screws (4) using screwdriver (not provided).
- **Step 6:** Disregard this step when hutch is not in use. Put the hutch onto console (A) with mending plates (6), wood screws (5) by screw driver (Not provided). Adjust the levelers if nessesary.
- **Step 7:** Assemble the shelves (H) to bookcase (I & J) with shelf pin (3) and wood screws (4) using screwdriver (not provided). Move the bookcase close to the console. Adjust the levelers to make them aligned.