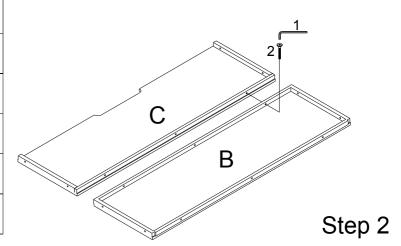

### Assembly Procedure: (Please follow the sketches below.)

- **Step 1:** Unpack, inspect, and read assembly instruction carefully. Lay out the parts and hardware. Make sure the quantity of each is correct.
- **Step 2:** Connect the upper back panel (B) to the lower back panel (C) with allen head bolts (2) using allen wrench (1) from hardware pack (K).
- **Step 3:** Attach the hutch top (D) to the upper back panel (B) with allen head bolts (2) using allen wrench (1) from hardware pack (K).
- **Step 4:** Connect lower back panel (C), upper back panel (B) and hutch top (D) to left pier panel (E) and right pier panel (F) with allen head bolts (2) using allen wrench (1).
- **Step 5**: Assemble the shelves (G) to console (A) with shelf pin (3) and wood screws (4) using screwdriver (not provided).
- **Step 6:** Disregard this step when hutch is not in use. Put the hutch onto console (A) with mending plates (6), wood screws (5) by screw driver (Not provided). Adjust the levelers if nessesary.
- **Step 7:** Assemble the shelves (H) to bookcase (I & J) with shelf pin (3) and wood screws (4) using screwdriver (not provided). Move the bookcase close to the console. Adjust the levelers to make them aligned.